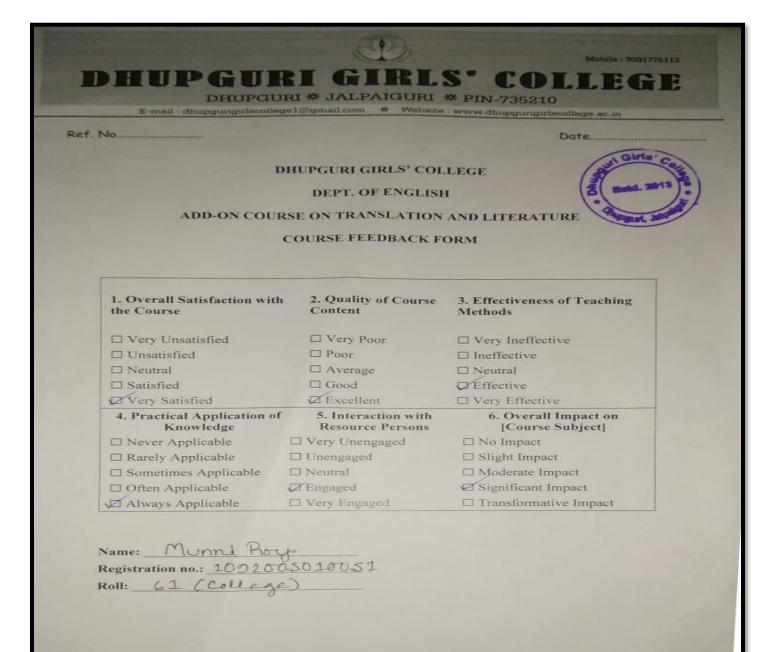

# STUDENT FEEDBACK FORM (FILLED-UP SAMPLE)

**DHUPGURI GIRLS' COLLEGE** 

DHUPGURI \* JALPAIGURI \* PIN-735210

E-mail : dhupgurigirlscollege1@gmail.com 🏾 🛊 Website : www.dhupgurigirlscollege.ac.in

Ref. No.....