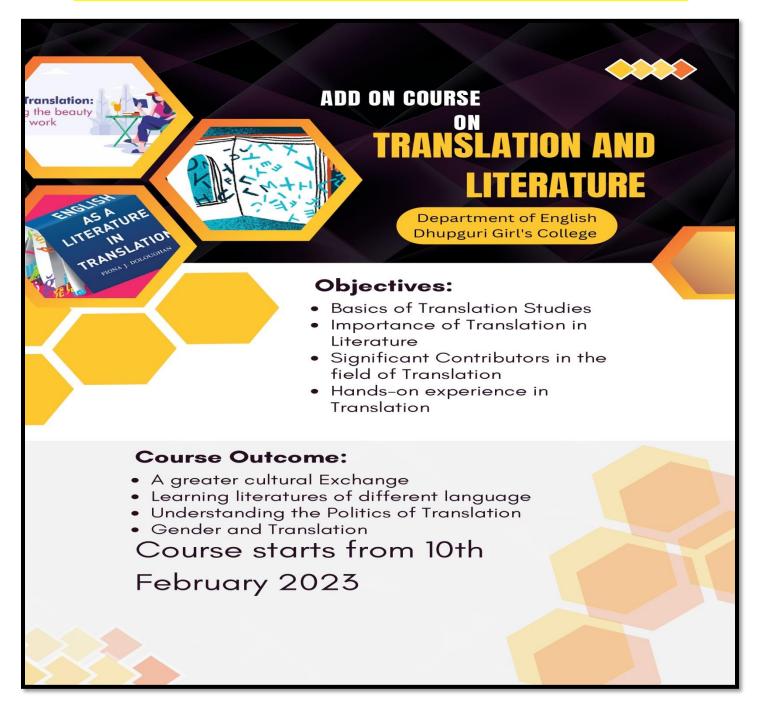

# ADD-ON COURSE FLYER (WITH COURSE OBJECTIVES & COURSE OUTCOMES)

**DHUPGURI GIRLS' COLLEGE** 

DHUPGURI \* JALPAIGURI \* PIN-735210

E-mail : dhupgurigirlscollege1@gmail.com 🏾 🛊 Website : www.dhupgurigirlscollege.ac.in

# **EXAMINATION MODALITIES & GRADING SYSTEM**

Add-on course on Translation and Literature

**Examination Modalities** 

#### **Examination:**

- The exam will be conducted through a **Project Work**. The exam will consist of a total of 50 marks. Students will have to secure at least 20% marks in the exam to pass the course; otherwise the exam will be marked as failed. Course completion certificate will not be dispatched to those who will not score adequate marks.
- > Grading system:
- > The Percentage based grading system will be applicable to the course.