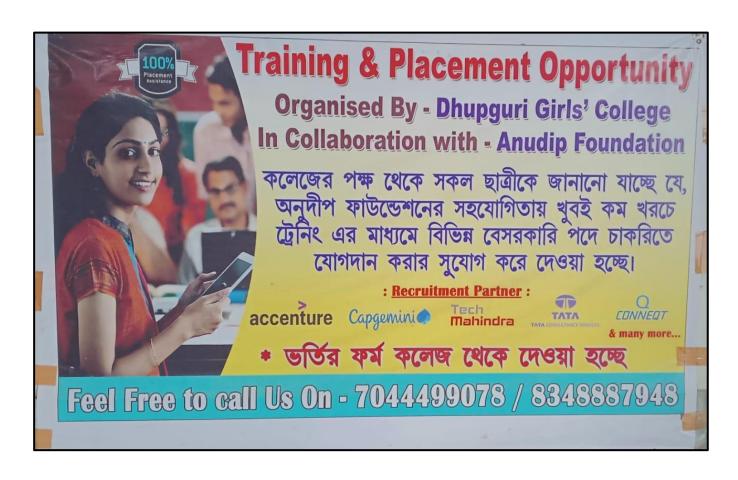

## FLEX OF TARINING AND PLACEMENT OPPORTUNITY ORGANISED BY DHUPGURI GIRLS' COLLEGE INCOLLABORATION WITH ANUDIP FOUNDATION