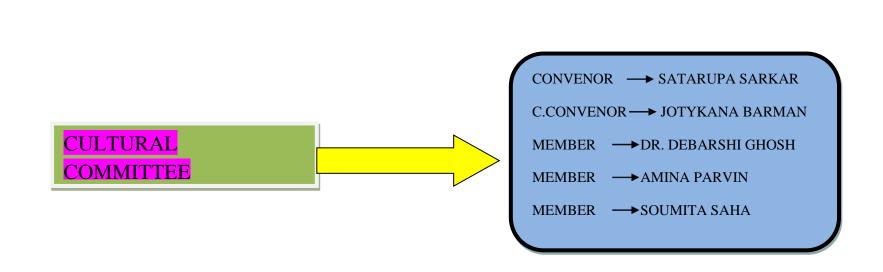

Mobile: 7001775112

## DHUPGURI GIRLS' COLLEGE

DHUPGURI \* JALPAIGURI \* PIN-735210

Ref. No.....

Date.....

## **ACADEMIC SUB COMMITTEE (2024-25)**

ADMISSION COMMITTEE

<u>CONVENOR</u> → CHANDAN BARMAN

<u>C.CONVENOR</u> → DR. DEBARSHI GHOSH

<u>MEMBER</u> → JOTYKANA BARMAN

<u>MEMBER</u> → ABDUL MOMIN HOQUE

Principal
Dhupguri Girls' College
Dhupguri Z Jalpaiguri







Principal
Dhupguri Girls' College
Dhupguri A Jalpaiguri





Principal
Dhupguri Giris' College
Dhupguri & Jalpaiguri



## **ACADEMIC SUB-COMMITTEE**





Principal
Dhupguri Girls' College
Dhupguri A Jalpaiguri





Principal
Dhupguri Girls\* College
Dhupguri A Jalpaiguri



Principal
Dhupguri Girls College
Dhupguri A Jalpaiguri



CONVENOR → AMINA PARVIN

C.CONVENOR → ABDUL MOMIN HOQUE

MEMBER → SUVANKAR JANA

MEMBER → DR. NIRMAL CH. ROY

MEMBER → SOUMITA SAHA

## STUDENT WELFARE

CONVENOR → ABDUL MOMIN HOQUE

C.CONVENOR → DR. KEYA MUSTAFI

MEMBER → DR. DEBARATI DUTTA

MEMBER → AMINA PARVIN

MEMBER → CHANDAN BARMAN

Principal
Dhupguri Girls' College
Dhupguri Salpaiguri



Principal
Dhupguri Girls' College
Dhupguri Zalpaiguri