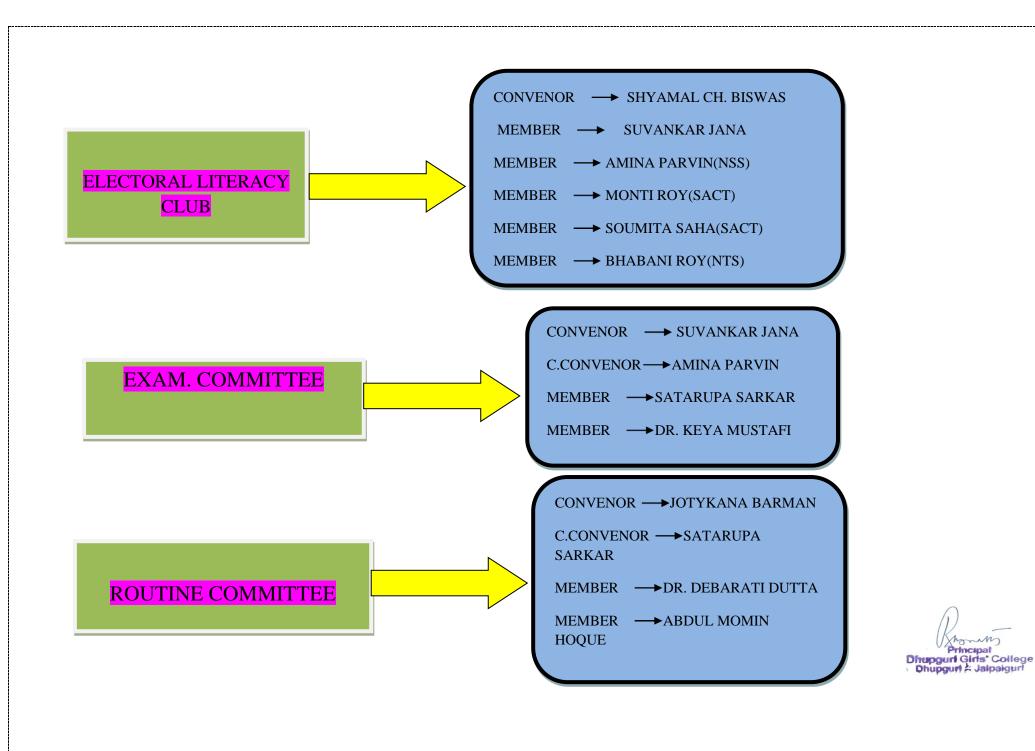

Mobile: 7001775112

## DHUPGURI GIRLS' COLLEGE

DHUPGURI \* JALPAIGURI \* PIN-735210

Ref. No.....

Date.....

## **ACADEMIC SUB COMMITTEE (2024-25)**

ADMISSION COMMITTEE

<u>CONVENOR</u> → CHANDAN BARMAN

<u>C.CONVENOR</u> → DR. DEBARSHI GHOSH

<u>MEMBER</u> → JOTYKANA BARMAN

<u>MEMBER</u> → ABDUL MOMIN HOQUE

Principal
Dhupguri Girls' College
Dhupguri Z Jalpaiguri







Principal
Dhupguri Girls' College
Dhupguri A Jalpaiguri





Principal
Dhupguri Giris' College
Dhupguri & Jalpaiguri



## **ACADEMIC SUB-COMMITTEE**





Principal
Dhupguri Girls' College
Dhupguri A Jalpaiguri





Principal
Dhupguri Girls\* College
Dhupguri A Jalpaiguri



Principal
Dhupguri Girls College
Dhupguri A Jalpaiguri



CONVENOR → AMINA PARVIN

C.CONVENOR → ABDUL MOMIN HOQUE

MEMBER → SUVANKAR JANA

MEMBER → DR. NIRMAL CH. ROY

MEMBER → SOUMITA SAHA

## STUDENT WELFARE

CONVENOR → ABDUL MOMIN HOQUE

C.CONVENOR → DR. KEYA MUSTAFI

MEMBER → DR. DEBARATI DUTTA

MEMBER → AMINA PARVIN

MEMBER → CHANDAN BARMAN

Principal
Dhupguri Girls' College
Dhupguri Salpaiguri



Principal
Dhupguri Girls' College
Dhupguri Zalpaiguri