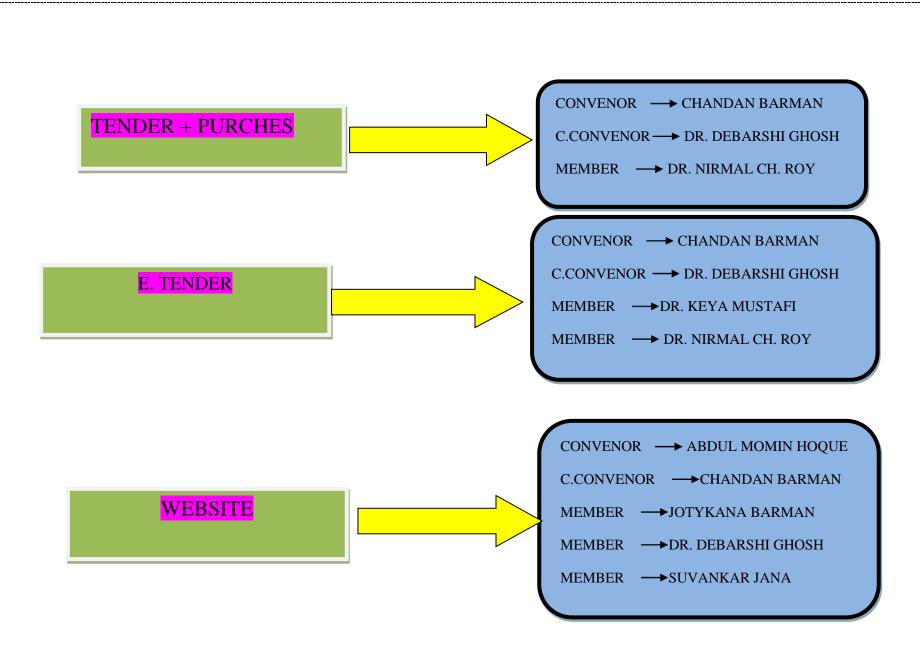

Mobile: 7001775112

## DHUPGURI GIRLS' COLLEGE

DHUPGURI \* JALPAIGURI \* PIN-735210

Ref. No.....

Date.....

## **ACADEMIC SUB COMMITTEE (2024-25)**

ADMISSION COMMITTEE

<u>CONVENOR</u> → CHANDAN BARMAN

<u>C.CONVENOR</u> → DR. DEBARSHI GHOSH

<u>MEMBER</u> → JOTYKANA BARMAN

<u>MEMBER</u> → ABDUL MOMIN HOQUE

Principal
Dhupguri Girls' College
Dhupguri Z Jalpaiguri







Principal
Dhupguri Girls' College
Dhupguri A Jalpaiguri





Principal
Dhupguri Giris' College
Dhupguri & Jalpaiguri



## **ACADEMIC SUB-COMMITTEE**





Principal
Dhupguri Girls' College
Dhupguri A Jalpaiguri





Principal
Dhupguri Girls\* College
Dhupguri A Jalpaiguri



Principal
Dhupguri Girls College
Dhupguri A Jalpaiguri



CONVENOR → AMINA PARVIN

C.CONVENOR → ABDUL MOMIN HOQUE

MEMBER → SUVANKAR JANA

MEMBER → DR. NIRMAL CH. ROY

MEMBER → SOUMITA SAHA

## STUDENT WELFARE

CONVENOR → ABDUL MOMIN HOQUE

C.CONVENOR → DR. KEYA MUSTAFI

MEMBER → DR. DEBARATI DUTTA

MEMBER → AMINA PARVIN

MEMBER → CHANDAN BARMAN

Principal
Dhupguri Girls' College
Dhupguri Salpaiguri



Principal
Dhupguri Girls' College
Dhupguri Zalpaiguri