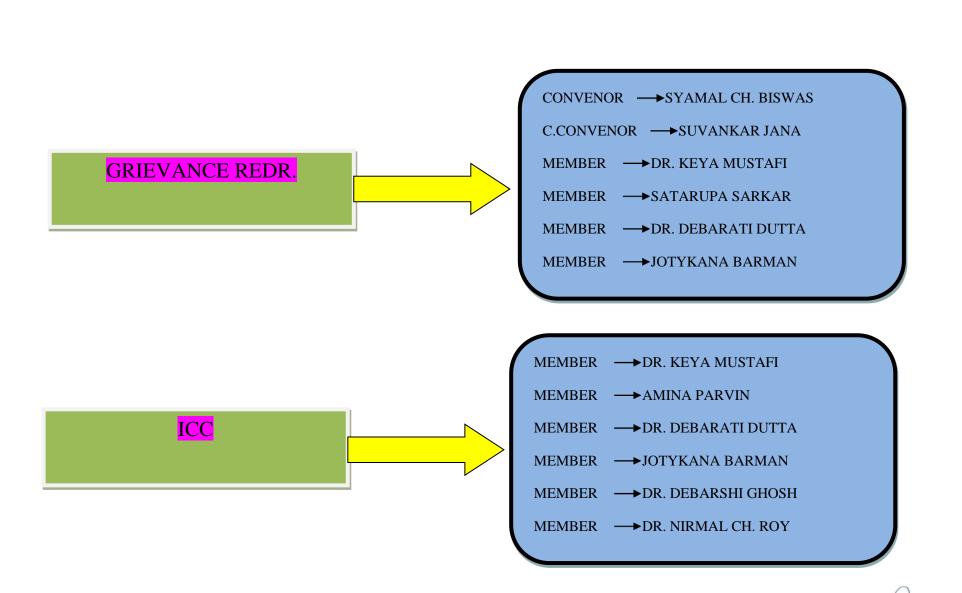

u> → JOTYKANA BARMAN

<u>MEMBER</u> → ABDUL MOMIN HOQUE

Principal
Dhupguri Girls' College
Dhupguri Z Jalpaiguri







Principal
Dhupguri Girls' College
Dhupguri A Jalpaiguri





Principal
Dhupguri Giris' College
Dhupguri & Jalpaiguri



## **ACADEMIC SUB-COMMITTEE**





Principal
Dhupguri Girls' College
Dhupguri A Jalpaiguri





Principal
Dhupguri Girls\* College
Dhupguri A Jalpaiguri



Principal
Dhupguri Girls College
Dhupguri A Jalpaiguri



CONVENOR → AMINA PARVIN

C.CONVENOR → ABDUL MOMIN HOQUE

MEMBER → SUVANKAR JANA

MEMBER → DR. NIRMAL CH. ROY

MEMBER → SOUMITA SAHA

## STUDENT WELFARE

CONVENOR → ABDUL MOMIN HOQUE

C.CONVENOR → DR. KEYA MUSTAFI

MEMBER → DR. DEBARATI DUTTA

MEMBER → AMINA PARVIN

MEMBER → CHANDAN BARMAN

Principal
Dhupguri Girls' College
Dhupguri Salpaiguri



Principal
Dhupguri Girls' College
Dhupguri Zalpaiguri