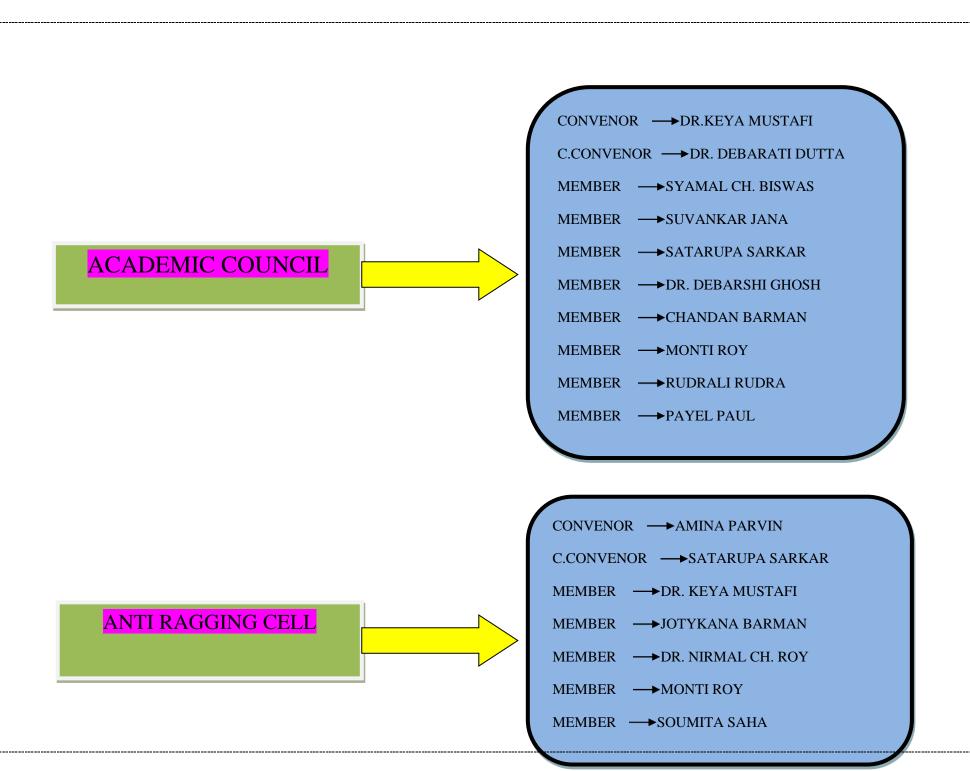

Mobile: 7001775112

## DHUPGURI GIRLS' COLLEGE

DHUPGURI \* JALPAIGURI \* PIN-735210

Ref. No.....

Date.....

## **ACADEMIC SUB COMMITTEE (2024-25)**

ADMISSION COMMITTEE

<u>CONVENOR</u> → CHANDAN BARMAN

<u>C.CONVENOR</u> → DR. DEBARSHI GHOSH

<u>MEMBER</u> → JOTYKANA BARMAN

<u>MEMBER</u> → ABDUL MOMIN HOQUE

Principal
Dhupguri Girls' College
Dhupguri Z Jalpaiguri







Principal
Dhupguri Girls' College
Dhupguri A Jalpaiguri





Principal
Dhupguri Giris' College
Dhupguri & Jalpaiguri



## **ACADEMIC SUB-COMMITTEE**





Principal
Dhupguri Girls' College
Dhupguri A Jalpaiguri





Principal
Dhupguri Girls\* College
Dhupguri A Jalpaiguri



Principal
Dhupguri Girls College
Dhupguri A Jalpaiguri



CONVENOR → AMINA PARVIN

C.CONVENOR → ABDUL MOMIN HOQUE

MEMBER → SUVANKAR JANA

MEMBER → DR. NIRMAL CH. ROY

MEMBER → SOUMITA SAHA

## STUDENT WELFARE

CONVENOR → ABDUL MOMIN HOQUE

C.CONVENOR → DR. KEYA MUSTAFI

MEMBER → DR. DEBARATI DUTTA

MEMBER → AMINA PARVIN

MEMBER → CHANDAN BARMAN

Principal
Dhupguri Girls' College
Dhupguri Salpaiguri



Principal
Dhupguri Girls' College
Dhupguri Zalpaiguri