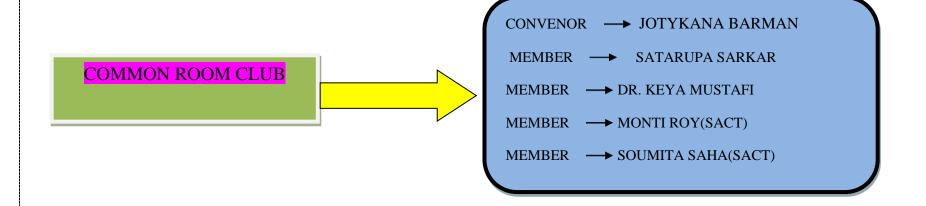

## **ACADEMIC SUB COMMITTEE (2024-25)**

ADMISSION COMMITTEE

<u>CONVENOR</u> → CHANDAN BARMAN

<u>C.CONVENOR</u> → DR. DEBARSHI GHOSH

<u>MEMBER</u> → JOTYKANA BARMAN

<u>MEMBER</u> → ABDUL MOMIN HOQUE

Principal
Dhupguri Girls' College
Dhupguri Z Jalpaiguri