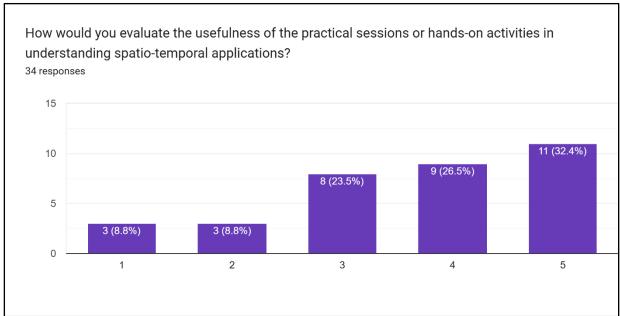

|



Principal
Dhupguri Girls' College
Dhupguri Jalpaiguri



#### DHUPGURI \* JALPAIGURI \* PIN-735210

### Feedback from Participants





Principal
Dhupguri Girls' College
Dhupguri & Jalpaiquri



#### DHUPGURI \* JALPAIGURI \* PIN-735210

### Feedback from Participants





Principal
Dhupguri & Jalpaiguri



DHUPGURI \* JALPAIGURI \* PIN-735210

### Feedback from Participants









DHUPGURI \* JALPAIGURI \* PIN-735210

 $E-mail: dhupgurigirlscollege1@gmail.com \quad \clubsuit \quad Website: www.dhupgurigirlscollege.ac.in$ 

### Feedback from Participants





Principal
Dhupguri Siris' College
Dhupguri & Jalpaiguri



DHUPGURI \* JALPAIGURI \* PIN-735210

E-mail: dhupgurigirlscollege 1@gmail.com ~~ & Website: www.dhupgurigirlscollege.ac. in

### Feedback from Participants





Principal
Dhupguri Girls' College
Dhupguri Jalpaiguri



DHUPGURI \* JALPAIGURI \* PIN-735210

### **Photo Gallery**









DHUPGURI \* JAI.PAIGURI \* PIN-735210

### Photo Gallery









Principal
Dhupguri Girls' College
Dhupguri & Jalpaiguri