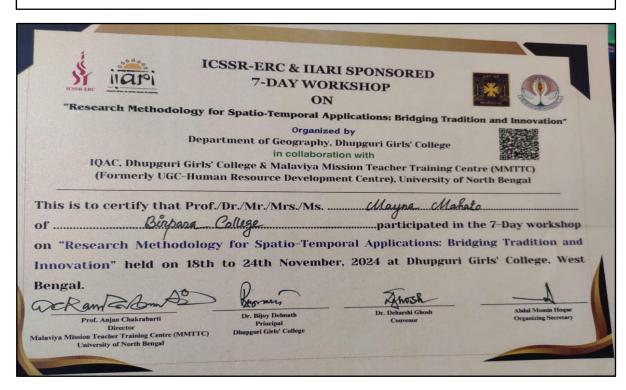

#### Final list of the applicants who confirmed participation via mail as on 09-11-2024

| SL NO. | Full Name         | Designation         | Name of the Institution                     | Department                                          |
|--------|-------------------|---------------------|---------------------------------------------|-----------------------------------------------------|
| 1      | Abdul Halim Miah  | Research Scholar    | UNIVERSITY OF NORTH BENGAL                  | Geography and Applied<br>Geography                  |
| 2      | ANANTA SARKAR     | Visiting Lecturer   | Dhupguri Girls' College                     | Education                                           |
| 3      | ANGSHUMAN ROY     | Visiting Lecturer   | DHUPGURI GIRLS' COLLEGE                     | ENGLISH                                             |
| 4      | ANUPAMA BARMAN    | Research Scholar    | UNIVERSITY OF NORTH BENGAL                  | DEPARTMENT OF<br>GEOGRAPHY AND<br>APPLIED GEOGRAPHY |
| 5      | ASIF IQBAL SHAH   | Research Scholar    | TRIPURA UNIVERSITY                          | GEOGRAPHY AND<br>DISASTER<br>MANAGEMENT             |
| 6      | BRATATI SAREN     | Assistant Professor | BIRPARA COLLEGE                             | DEPARTMENT OF<br>GEOGRAPHY                          |
| 7      | DEBASISH MANDAL   | Research Scholar    | UNIVERSITY OF NORTH BENGAL                  | GEOGRAPHY AND<br>APPLIED GEOGRAPHY                  |
| 8      | DIBAKAR ADHIKARY  | Visiting Lecturer   | DHUPGURI GIRLS' COLLEGE                     | BENGALI                                             |
| 9      | DIPANKAR DAS      | Professionals       | DHUPGURI GIRLS COLLEGE                      | GEOGRAPHY                                           |
| 10     | DR. BHUPEN BARMAN | Assistant Professor | TUFANGANJ MAHAVIDYALAYA                     | GEOGRAPHY                                           |
| 11     | FARUK HOSSAIN     | Research Scholar    | UNIVERSITY OF NORTH BENGAL                  | GEOGRAPHY AND<br>APPLIED GEOGRAPHY                  |
| 12     | FIRDOUS ALAM      | Research Scholar    | UNIVERSITY OF NORTH BENGAL                  | DEPARTMENT OF<br>GEOGRAPHY AND<br>APPLIED GEOGRAPHY |
| 13     | GUNESWAR BARMAN   | Research Scholar    | COOCH BEHAR PANCHANAN<br>BARMA UNIVERSITY   | GEOGRAPHY                                           |
| 14     | JAHURUL MANDAL    | Research Scholar    | UNIVERSITY OF NORTH BENGAL                  | GEOGRAPHY AND<br>APPLIED GEOGRAPHY                  |
| 15     | KALPANATH ROY     | Visiting Lecturer   | VIDYASAGAR UNIVERSITY                       | GEOGRAPHY                                           |
| 16     | MAMONI KHATUN     | Research Scholar    | UNIVERSITY OF NORTH BENGAL APPLIED GEOGRAPH |                                                     |
| 17     | MAYNA MAHATO      | Assistant Professor | BIRPARA COLLEGE                             | GEOGRAPHY                                           |