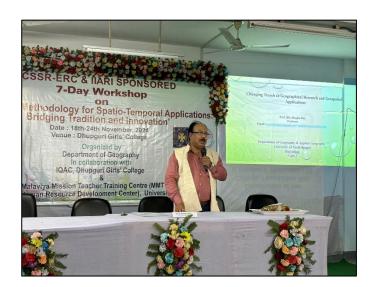

# Report on the 7-Day Workshop on Research Methodologies in Geographical Applications: Bridging Tradition and Innovation

**Organized by:** Department of Geography & Internal Quality Assurance Cell (IQAC), Dhupguri Girls' College

#### Introduction

The Department of Geography at Dhupguri Girls' College, in collaboration with MMTTC and IIARI, successfully organized a 7-day workshop on *Research Methodologies in Geographical Applications: Bridging Tradition and Innovation.* This workshop aimed to equip participants with advanced research techniques and tools in the realm of geography, focusing on both traditional and modern methodologies.